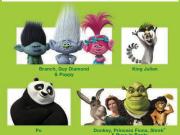

**MEET YOUR FAVORITE** 

All DreamWorks characters are located adjacent to DreamWorks' Kung Fu Panda Adventure

cter appearancer may yany and are not ovar 

| ø | Studio Scoop Custom Ice Cream Creations, Over-The-Top Milkshake<br>and Sumptuous Sundaes                         | ş |
|---|------------------------------------------------------------------------------------------------------------------|---|
| • | <b>Starbucks</b> Enjoy Starbucks' Full Menu of Signature Beverages,<br>Breakfast, Sandwiches & Artisan Pastries. | 9 |
| Ð | Mummy Eats Hand-Dipped Corn Dogs and Beverages 🕺                                                                 |   |